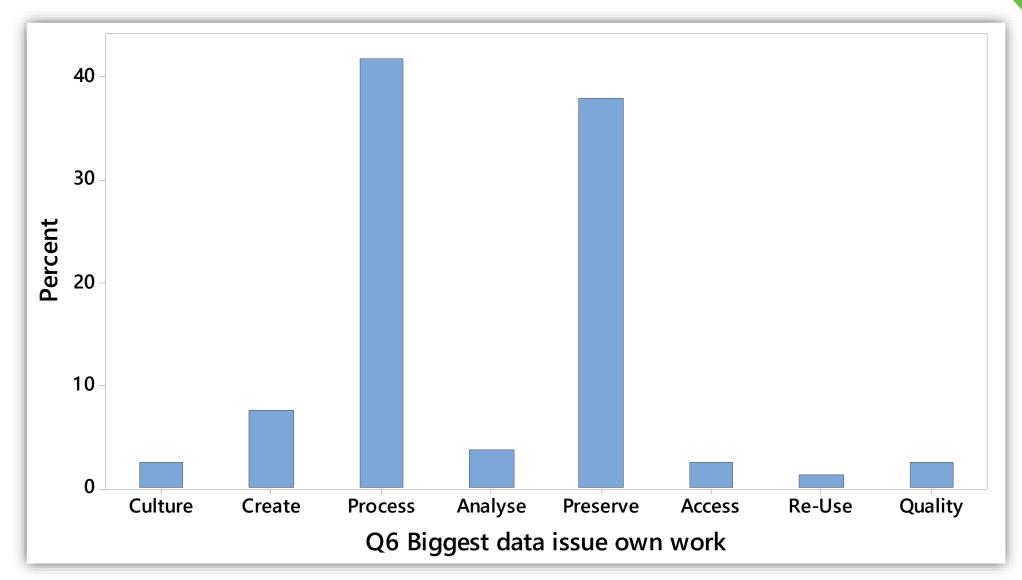

### **Data Lifecycle**

#### **Data Architecture**

50% of respondents spend 1 day per fortnight cleaning or searching for data.

25% of respondents are *not re-using* data because of access challenges.