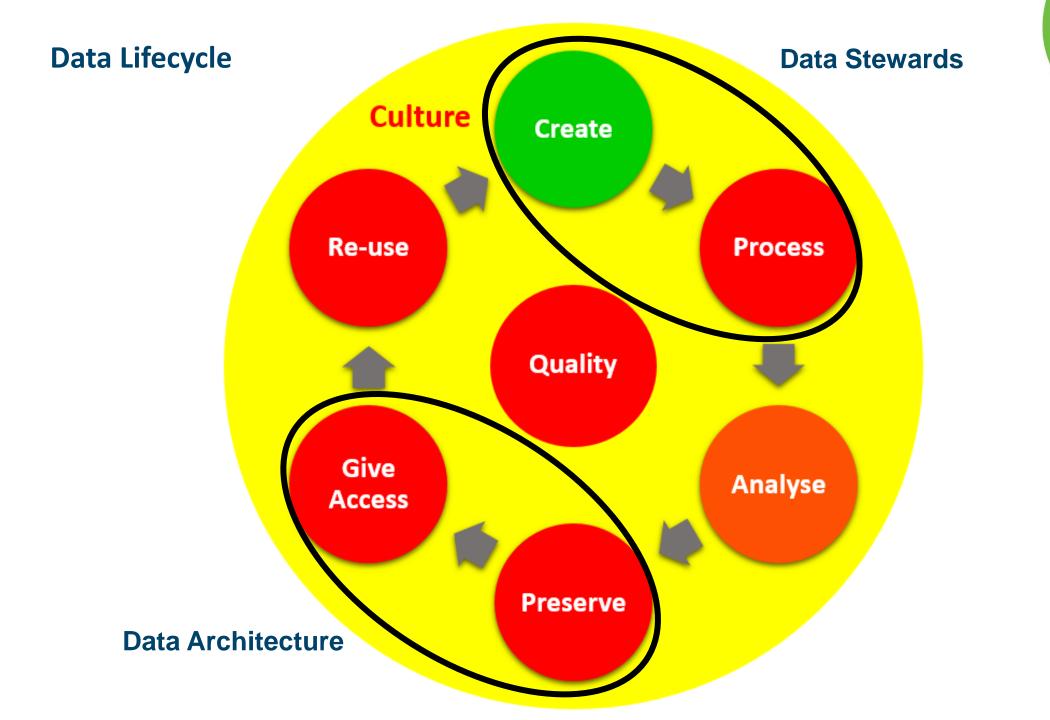

### **Data Lifecycle**

#### **Data Stewards**

#### **Data Architecture**

50% of respondents spend 1 day per fortnight cleaning or searching for data.

25% of respondents are *not re-using* data because of access challenges.