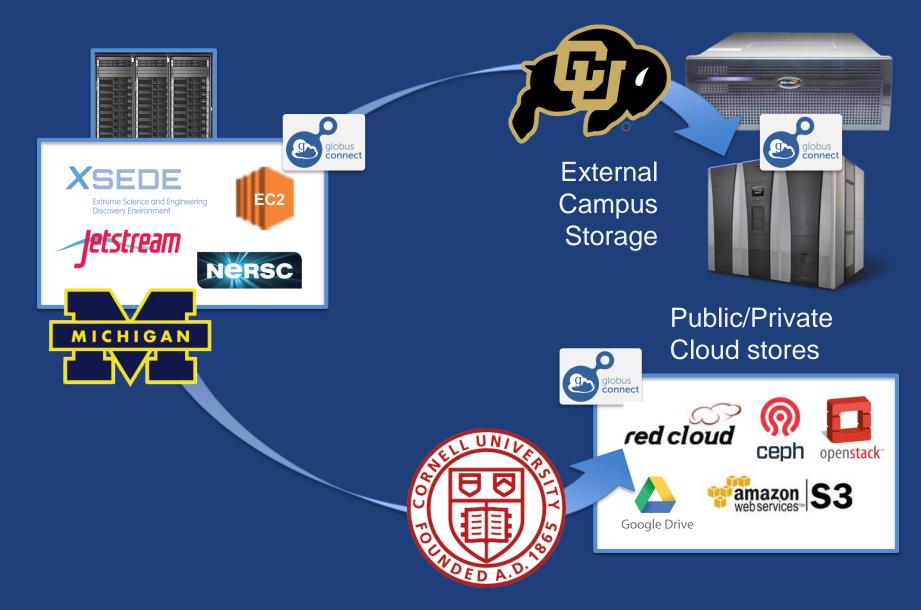

ties, international experiences, and future plans

Ian Foster foster@uchicago.edu University of Chicago/Argonne National Laboratory



globus



Globus delivers ...

Fast and reliable big data transfer, sharing, publication, and discovery ...

... directly from your own storage systems ...

... via software-as-a-service, using existing identities.

#### Unifying access to data across tiers



### Unifying access across storage interfaces



www.globus.org/connectors

#### Globus SaaS / PaaS: Research data lifecycle





# Move datasets to campus research computing center





#### Move results to laptop, department, lab...

#### Bridge to national cyberinfrastructure

## Move datasets to supercomputer, national facility





#### Move results to campus...





### Bridge to collaborators



### Bridge to community/public



### Performance is more than just bandwidth

- Specialized protocols
- ✓ Auto-configuration
- ✓ Parallel DTNs
- ✓ File system optimizations
- ✓ Tape system optimizations







# Protected data further complicate the picture... ! Share $\leftarrow \rightarrow$ Protect !

#### New: Globus High Assurance

- Enables transfer and sharing of PHI data
- Features
  - Additional authentication assurance (IdP locking)
  - Policies for authentication frequency
  - Session/Device isolation
  - Encryption of user data in transit
  - File names/paths can have PHI
  - Comprehensive audit logging
  - Sec controls: NIST 800-53, 800-171 Low
  - Business Associate Agreement (BAA)



#### Globus Automate: automating the research lifecycle

- Simple state machine model