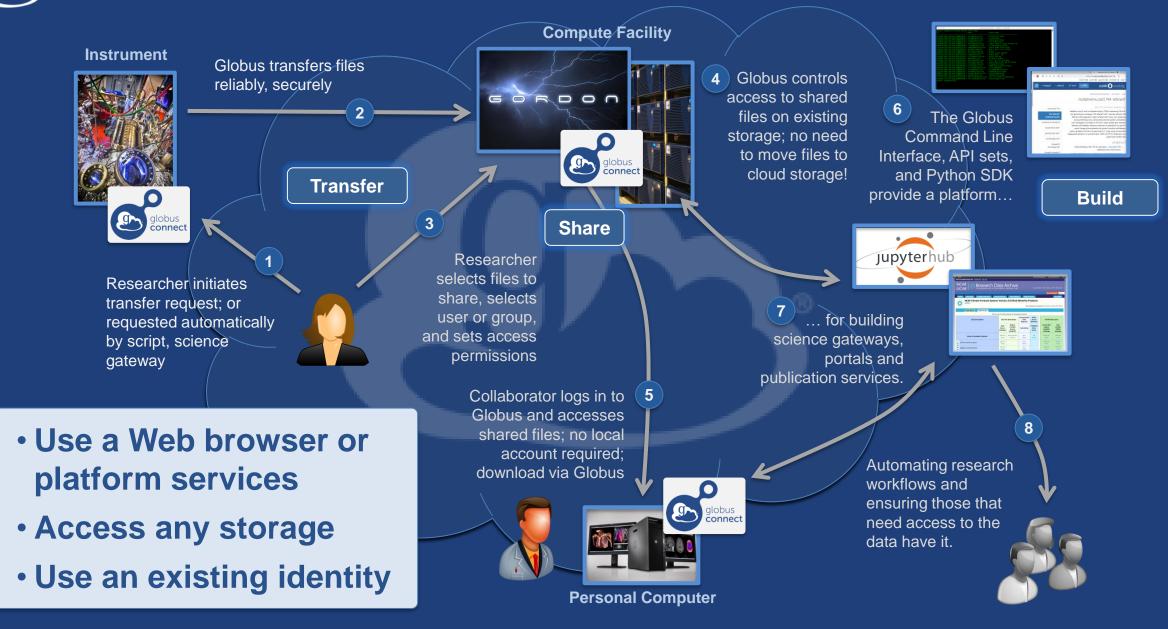

#### Globus research data management service: Capabilities, international experiences, and future plans

Ian Foster foster@uchicago.edu University of Chicago/Argonne National Laboratory



globus



Globus delivers ...

Fast and reliable big data transfer, sharing, publication, and discovery ...

... directly from your own storage systems ...

... via software-as-a-service, using existing identities.

#### Unifying access to data across tiers



### Unifying access across storage interfaces



www.globus.org/connectors

#### Globus SaaS / PaaS: Research data lifecycle





# Move datasets to campus research computing center





#### Move results to laptop, department, lab...

#### Bridge to national cyberinfrastructure

## Move datasets to supercomputer, national facility





#### Move results to campus...





### Bridge to collaborators



### Bridge to community/public



### Performance is more than just bandwidth

- Specialized protocols
- ✓ Auto-configuration
- ✓ Parallel DTNs
- ✓ File system optimizations
- ✓ Tape system optimizations







# Protected data further complicate the picture... ! Share $\leftarrow \rightarrow$ Protect !

#### New: Globus High Assurance

- Enables transfer and sharing of PHI data
- Features
  - Additional authentication assurance (IdP locking)
  - Policies for authentication frequency
  - Session/Device isolation