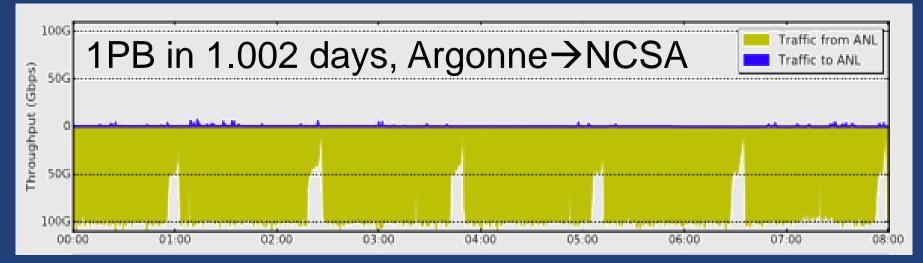

### Performance is more than just bandwidth

- Specialized protocols
- ✓ Auto-configuration
- ✓ Parallel DTNs
- ✓ File system optimizations
- ✓ Tape system optimizations