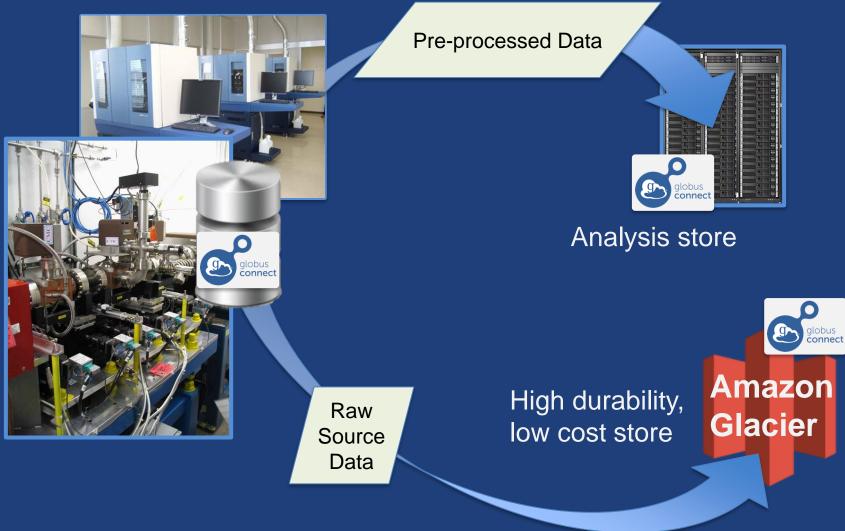

# Move datasets to campus research computing center

#### Move results to laptop, department, lab...