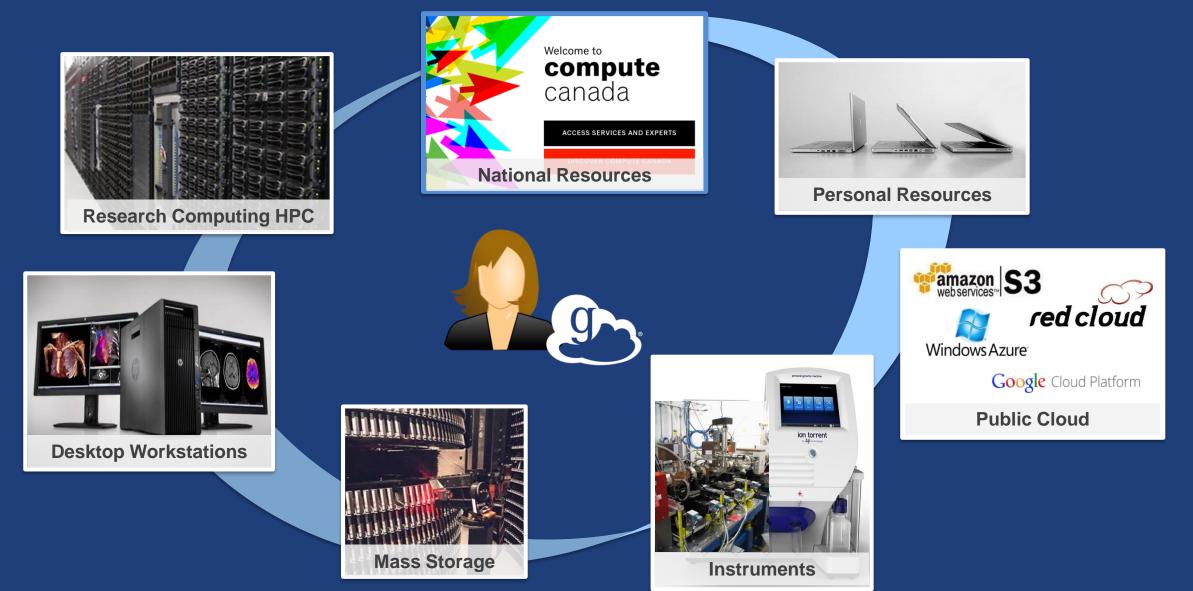

#### Globus research data management service: Capabilities, international experiences, and future plans

Ian Foster foster@uchicago.edu University of Chicago/Argonne National Laboratory



globus



Globus delivers ...

Fast and reliable big data transfer, sharing, publication, and discovery ...

... directly from your own storage systems ...

... via software-as-a-service, using existing identities.

#### Unifying access to data across tiers



### Unifying access across storage interfaces



www.globus.org/connectors

#### Globus SaaS / PaaS: Research data lifecycle





# Move datasets to campus research computing center





#### Move results to laptop, department, lab...

#### Bridge to national cyberinfrastructure

## Move datasets to supercomputer, national facility





#### Move results to campus...





### Bridge to collaborators



### Bridge to community/public



### Performance is more than just bandwidth

- Specialized protocols
- ✓ Auto-configuration
- ✓ Parallel DTNs
- ✓ File system optimizations
- ✓ Tape system optimizations







# Protected data further complicate the picture... ! Share $\leftarrow \rightarrow$ Protect !

#### New: Globus High Assurance

- Enables transfer and sharing of PHI data
- Features