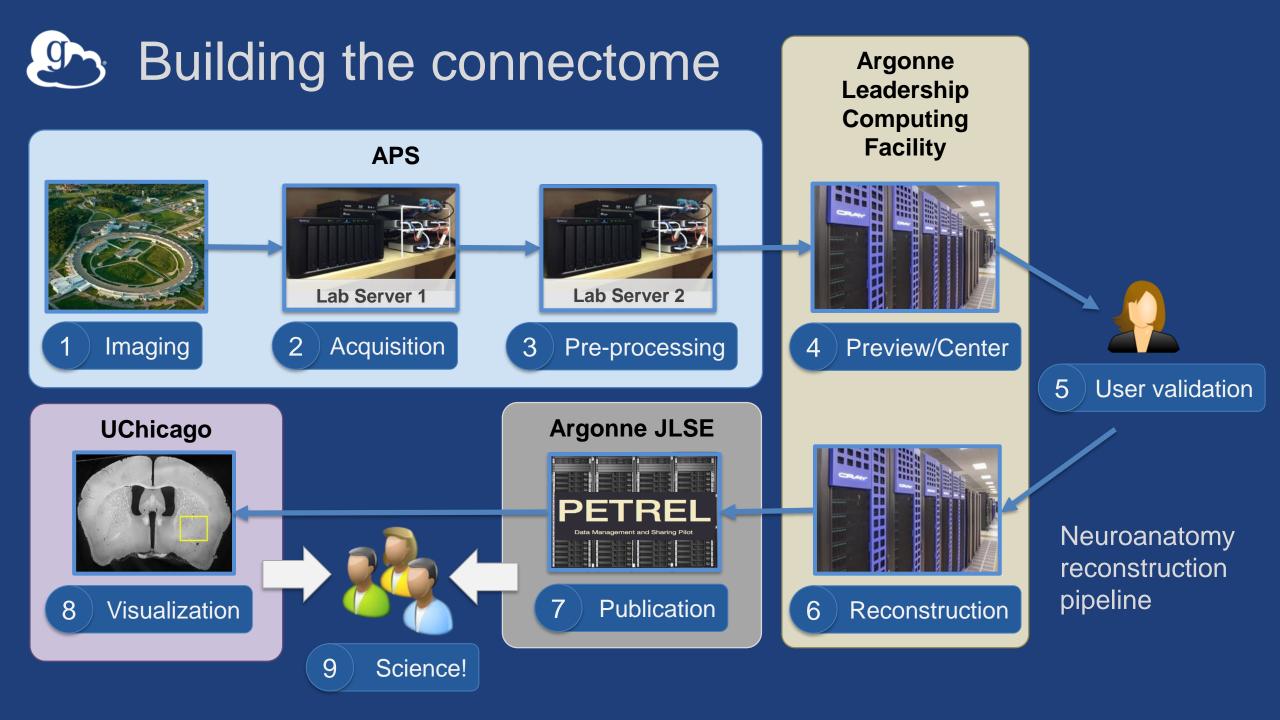

re $\leftarrow \rightarrow$ Protect !

#### New: Globus High Assurance

- Enables transfer and sharing of PHI data
- Features
  - Additional authentication assurance (IdP locking)
  - Policies for authentication frequency
  - Session/Device isolation
  - Encryption of user data in transit
  - File names/paths can have PHI
  - Comprehensive audit logging
  - Sec controls: NIST 800-53, 800-171 Low
  - Business Associate Agreement (BAA)



#### Globus Automate: automating the research lifecycle

- Simple state machine model

   Conditions, loops, fault tolerance, etc.
  - Propagates state through the flow
- Standardized API for integrating custom event and action services
  - Actions: synchronous or asynchronous
  - Custom Web forms prompt for user input
- Actions secured with Globus Auth





#### Globus by the numbers ...



#### Thank you to our sponsors!

Argonne NATIONAL LABORATORY

HEA

globus.org

## THE UNIVERSITY OF CHICAGO

U.S. DEPARTMENT OF ENERGY

INSF

National Institute of Standards and Technology U.S. Department of Commerce

NIST

LOAN FO

1934

ATIO

LFRE

24

cos

#### THANK YOU, our 120+ subscribers!