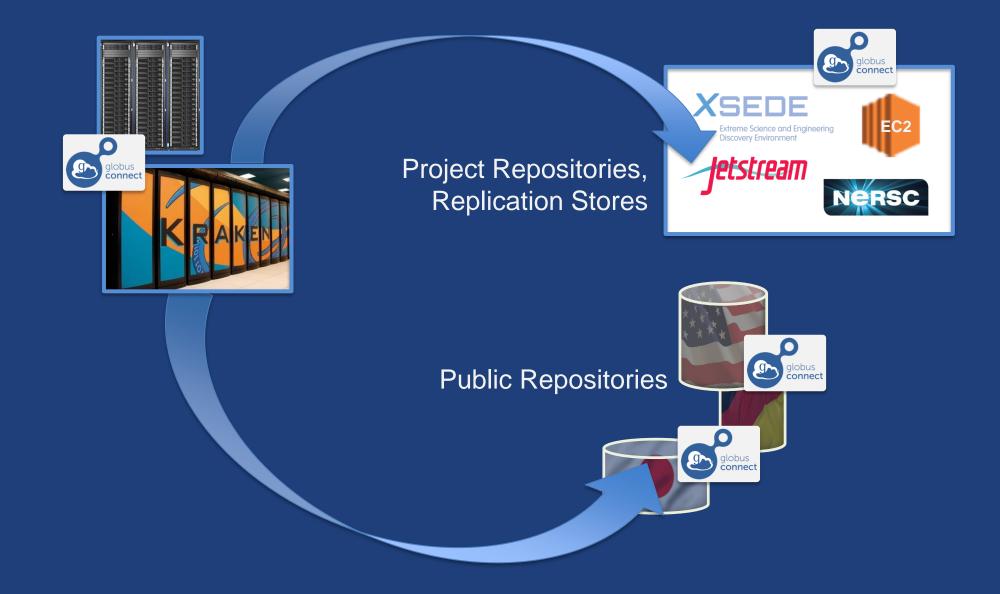

## Move datasets to supercomputer, national facility

### Bridge to community/public