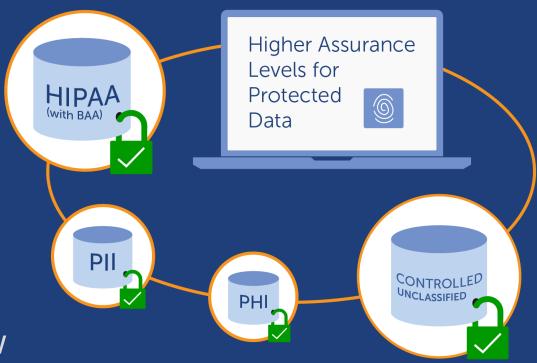

# Protected data further complicate the picture... ! Share $\leftarrow \rightarrow$ Protect !

#### New: Globus High Assurance

- Enables transfer and sharing of PHI data
- Features
  - Additional authentication assurance (IdP locking)
  - Policies for authentication frequency
  - Session/Device isolation
  - Encryption of user data in transit
  - File names/paths can have PHI
  - Comprehensive audit logging
  - Sec controls: NIST 800-53, 800-171 Low
  - Business Associate Agreement (BAA)