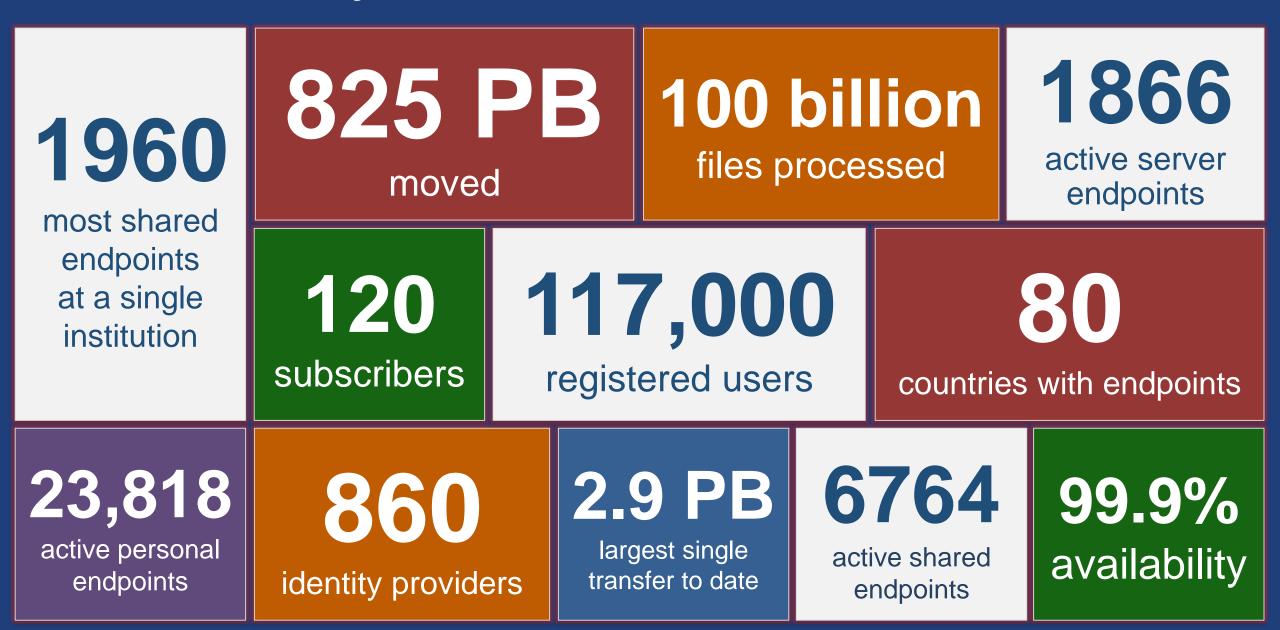

t !

#### New: Globus High Assurance

- Enables transfer and sharing of PHI data
- Features
  - Additional authentication assurance (IdP locking)
  - Policies for authentication frequency
  - Session/Device isolation
  - Encryption of user data in transit
  - File names/paths can have PHI
  - Comprehensive audit logging
  - Sec controls: NIST 800-53, 800-171 Low
  - Business Associate Agreement (BAA)



#### Globus Automate: automating the research lifecycle

- Simple state machine model

   Conditions, loops, fault tolerance, etc.
  - Propagates state through the flow
- Standardized API for integrating custom event and action services
  - Actions: synchronous or asynchronous
  - Custom Web forms prompt for user input
- Actions secured with Globus Auth





#### Globus by the numbers ...



#### Thank you to our sponsors!

Argonne NATIONAL LABORATORY

HEA

globus.org

## THE UNIVERSITY OF CHICAGO

U.S. DEPARTMENT OF ENERGY

INSF

National Institute of Standards and Technology U.S. Department of Commerce

NIST

LOAN FO

1934

ATIO

LFRE

24

cos

#### THANK YOU, our 120+ subscribers!